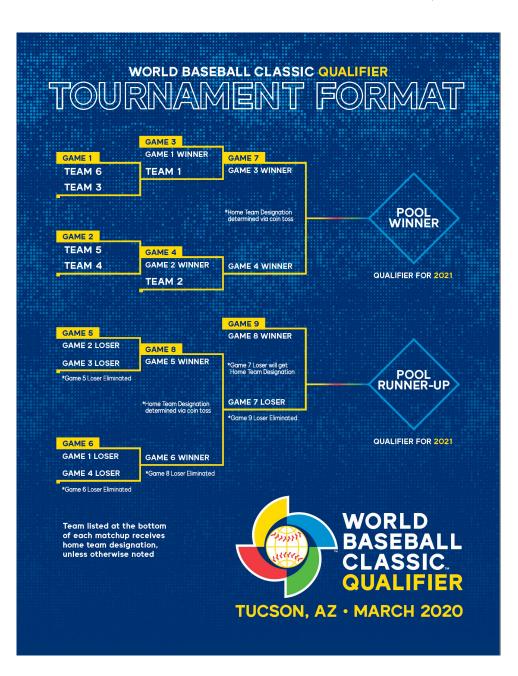

The Qualifier will open on Friday, March 13<sup>th</sup> with a doubleheader featuring Pakistan vs. Brazil and Germany vs. France. Tickets for all Qualifier games, including day passes for doubleheader days, are available at <a href="https://www.mlb.com/world-baseball-classic/schedule">https://www.mlb.com/world-baseball-classic/schedule</a>. The complete schedule of Pool 1 games is as follows:

| Game # | Game Date       | Local (ET) | Match-up                                                            |
|--------|-----------------|------------|---------------------------------------------------------------------|
| 1      | Fri., March 13  | 12:30 p.m. | Pakistan vs. <b>Brazil</b>                                          |
| 2      | Fri., March 13  | 7:30 p.m.  | Germany vs. France                                                  |
| 3      | Sat., March 14  | 12:30 p.m. | Game 1 Winner vs. <b>Nicaragua</b>                                  |
| 4      | Sat., March 14  | 7:30 p.m.  | Game 2 Winner vs. South Africa                                      |
| 5      | Sun., March 15  | 12:30 p.m. | Game 2 Loser vs. Game 3 Loser                                       |
| 6      | Sun., March 15  | 7:30 p.m.  | Game 1 Loser vs. Game 4 Loser                                       |
| 8      | Tues., March 17 | 12:30 p.m. | Game 5 Winner vs. Game 6 Winner*                                    |
| 7      | Tues., March 17 | 7:30 p.m.  | Game 3 Winner vs. Game 4 Winner*<br>(Winner Qualifies for 2021 WBC) |
| 9      | Wed., March 18  | 6:00 p.m.  | Game 8 Winner vs. Game 7 Loser<br>(Winner Qualifies for 2021 WBC)   |

Home team in **Bold** 

\*Home team designation determined by coin toss

Each of the two qualifying pools will feature a nine-game double elimination round with the top two teams from each pool advancing to the World Baseball Classic, scheduled for 2021. The four advancing teams will join the 16 countries – Australia, Canada, China, Chinese Taipei, Colombia, Cuba, Dominican Republic, Israel, Italy, Japan, Korea, Kingdom of the Netherlands, Mexico, Puerto Rico, United States and Venezuela – that received automatic invitations based on their performance in the 2017 tournament.